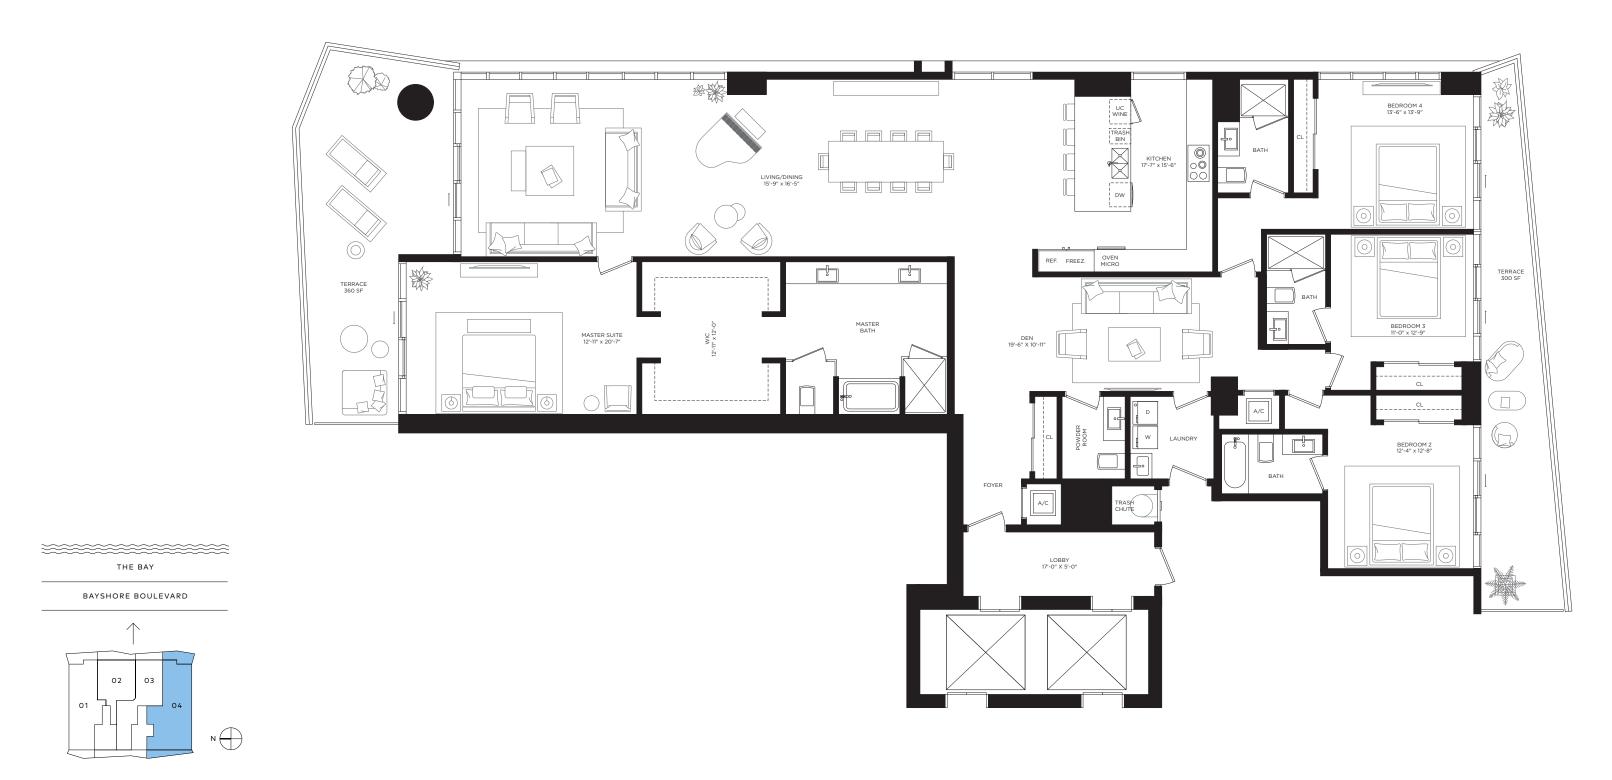

## Residence 04

4 Bedrooms | 4.5 Bathrooms | Den Interior 3,365 SF | 312.62 m<sup>2</sup>

Oral representations cannot be relied upon as correctly stating representations of the developer. For correct representations, make reference to this brochure and the documents required by a developer to a buyer or lessee. This Condominium is developed by Tampa Bay Oaks Condo PH 2, LLC ("Developer") and this offering is made only by the Developer's Prospectus for the Condominium. This offering is not directed to any resident of a jurisdiction in which this offering is prohibited by law. Developer, pursuant to license or marketing agreements with each, has a right to use the trade names, marks, and logos of: The Related Group and of Marriott International, Inc., both of which are Licensors only and neither of which is the Developer. Consult the Prospectus for all terms, conditions, and unit specifications and to learn what is included with purchase. This condominium is not occandination by Sabella Ave in Tampa. This ad is summary in nature generally depicting The Ritz-Carlton Residences, Tampa and Developer's contemplated features and amenities, all of which is subject to change or modification by Developer's contemplated to company, L.L.C. or its affiliates ("Ritz-Carlton Residences, Tampa Bay Oaks Condo Phase 2, LLC with horizones to confirmed the accuracy of any of the statements or representations made herein.