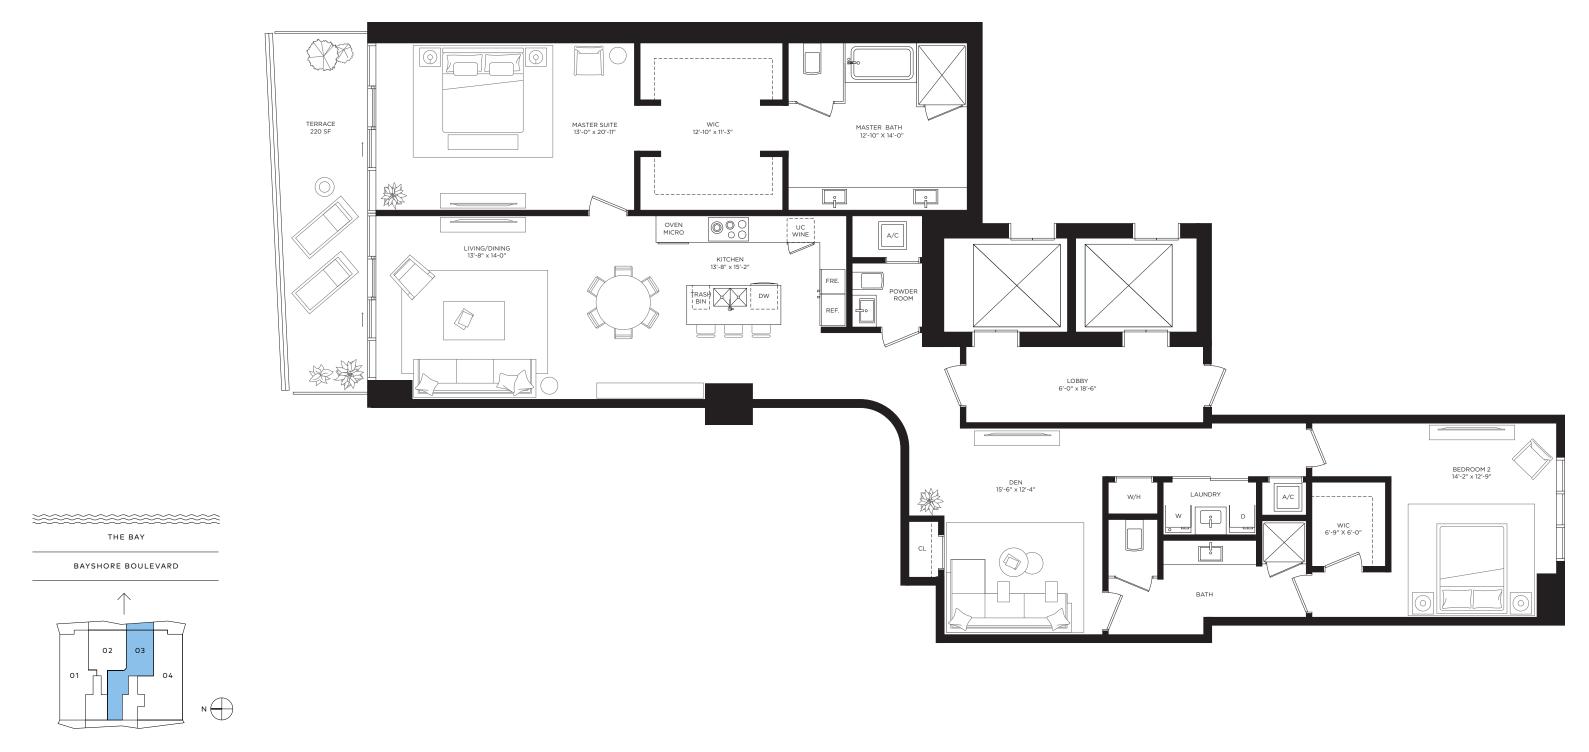

## Residence 03

2 Bedrooms | 2.5 Bathrooms | Den Interior 2,305 SF | 214.14 m<sup>2</sup>

Oral representations cannot be relied upon as correctly stating representations of the developer. For correct representations, make reference to this brochure and the documents required by a developer to a buyer or lessee. This Condominium is developed by Tampa Bay Oaks Condo PH 2, LLC ("Developer") and this offering is made only by the Developer's Prospectus for the Condominium. This offering is not directed to any resident of a jurisdiction in which this offering is prohibited by law. Developer, pursuant to license or marketing agreements with each, has a right to use the trade names, marks, and logos of: The Related Group and of Marriott International, Inc., both of which are Licensors only and neither of which is the Developer. Consult the Prospectus for all terms, conditions, and unit specifications and to learn what is included with purchase. This condominium is not occandination by Sabella Ave in Tampa. This ad is summary in nature generally depicting The Ritz-Carlton Residences, Tampa and Developer's contemplated features and amenities, all of which is subject to change or modification by Developer's contemplated to company, L.L.C. or its affiliates ("Ritz-Carlton Residences, Tampa Bay Oaks Condo Phase 2, LLC with horizones to confirmed the accuracy of any of the statements or representations made herein.