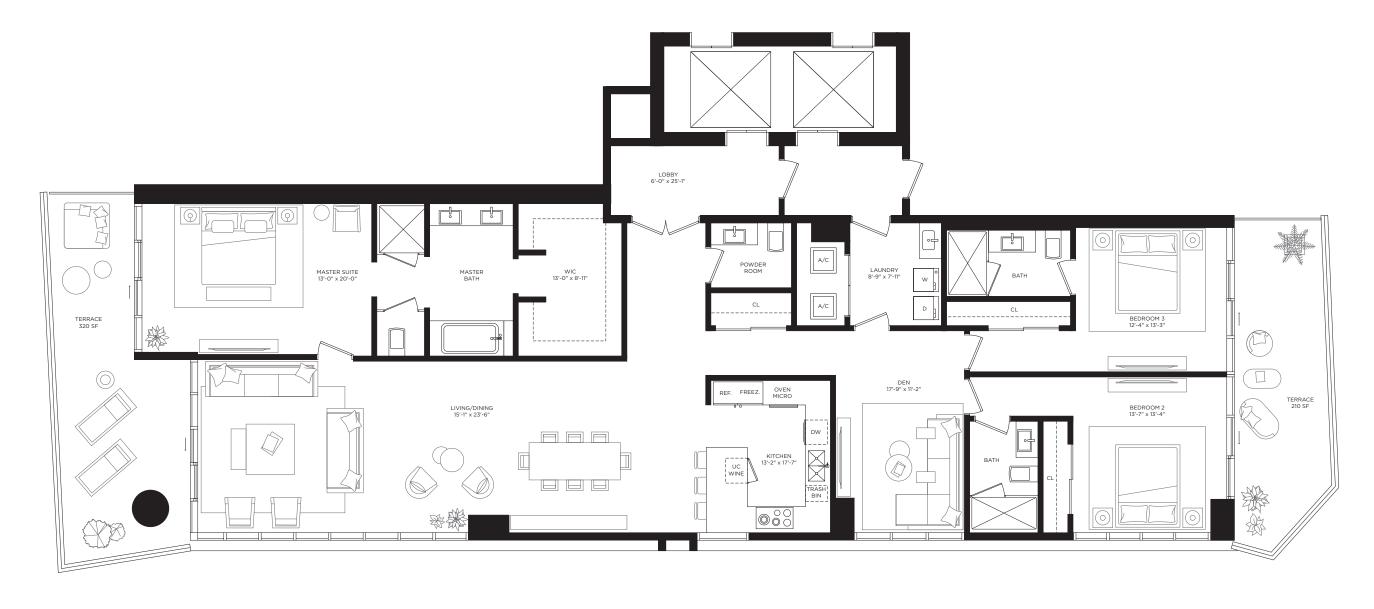

## Residence 01

3 Bedrooms | 3.5 Bathrooms | Den Interior 2,815 SF | 261.52 m<sup>2</sup>

offering is made only by the Developer's Prospectus for the Condominium is not occanfront; the sight in offering is not directed to any resident of a jurisdiction so the developer. For correct representations of the developer, pursuant to license or marketing agreements with each, has a right to use the trade names, marks, and logos of: The Related Group and of Marriott International, Inc., both of which are Licensors only and neither of which is the Developer. Consult the Prospectus for all terms, conditions, and unit specifications and to learn what is included with purchase. This condominium is not oceanfront; the sight line of the tower depicted is conceptual and situated with frontage along S Ysabella Ave in Tampa. This ad is summary in nature generally depicting The Ritz-Carlton Residences, Tampa and Developer's contemplated features and amenities, all of which is subject to change or modification by Developer. The Ritz-Carlton Residences, Tampa Bay Oaks Condo Phase 2, LLC uses The Ritz-Carlton marks under a license from Marriott International, Inc. which has not confirmed the accuracy of any of the statements or representations made herein.