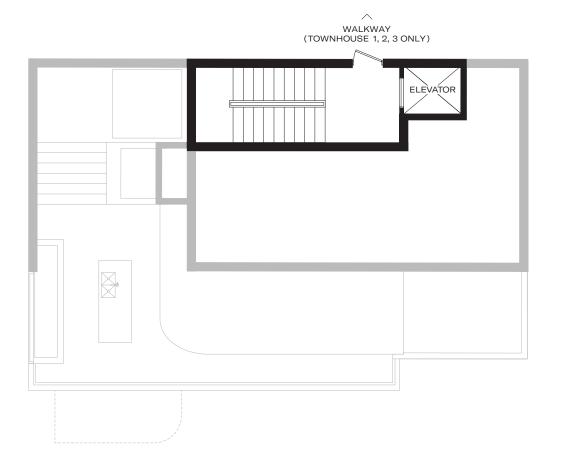

LEVEL 3 INTERIOR: 605 SF

LEVEL 4 (VILLA 1, 2, 3 ONLY) INTERIOR: 146 SF

POOL DECK