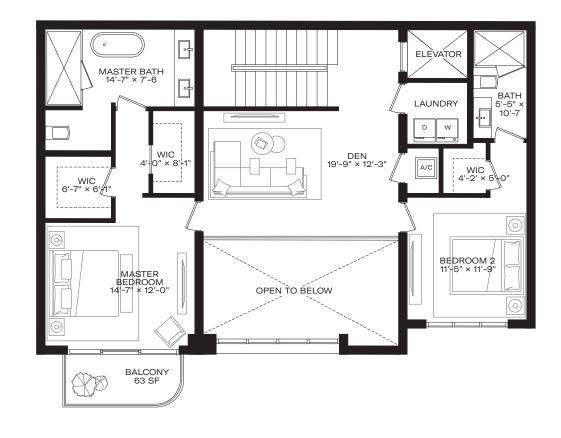

## Villa 1/2

| TOTAL VILLA<br>INTERIOR SQUARE FEET: | 3,690 SF |
|--------------------------------------|----------|
| BEDROOMS:                            | 3        |
| BATHS:                               | 4.5      |

LEVEL 1

INTERIOR: 1,579 SF

LEVEL 2 INTERIOR: 1,360 SF

Oral representations cannot be relied upon as correctly stating representations of the developer. For correct representations, make reference to this brochure and the documents required by section 718.503, Florida statutes, to be furnished by a developer to a buyer or lessee. This Condominium is developed by Tampa Bay Oaks Condo PH 2, LLC ("Developer") and this offering is made only by the Developer's Prospectus for the Condominium. This offering is not directed to any resident of a jurisdiction in which this offering is prohibited by law. Developer, pursuant to license or marketing agreements with each, has a right to use the trade names, marks, and logos of: The Related Group and of Marriott International, Inc., both of which are Licensors only and neither of which is the Developer. Consult the Prospectus for all terms, conditions, and unit specifications and to learn what is included with purchase. This condominium is not oceanfront; the swiper the tower depicted is conceptual and situated with front Residences, Tampa and Developer's contemplated features and amenities, all of which is subject to change or modification by Developer. The Ritz-Carlton® is the registered trademark of Marriott International, Inc. 2022@ Tampa Bay Oaks Condo Phase 2, LLC with all rights reserved. The Ritz-Carlton Residences, Tampa are not owned, developed or sold by The Ritz-Carlton Marriott International, Inc. which has not confirmed the accuracy of any of the statements or representations made herein.