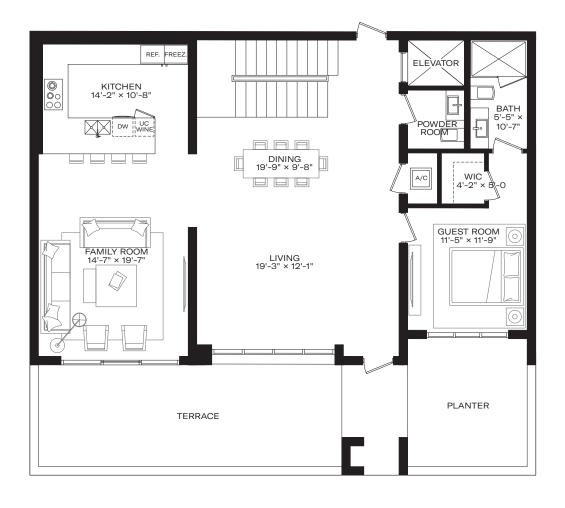

## Villa 1/2

| TOTAL VILLA<br>INTERIOR SQUARE FEET: | 3,690 SF |
|--------------------------------------|----------|
| BEDROOMS:                            | 3        |
| BATHS:                               | 4.5      |

LEVEL 1

INTERIOR: 1,579 SF

LEVEL 2 INTERIOR: 1,360 SF

Oral representations cannot be relied upon as correctly stating representations of the developer. For correct representations, make reference to this brochure and the documents required by section 718.503, Florida statutes, to be furnished by a developer to a buyer or lessee. This Condominium is developed by Tampa Bay Oaks Condo PH 2, LLC ("Developer") and this offering is made only by the Developer's Prospectus for the Condominium. This offering is not directed to any resident of a jurisdiction in which this offering is prohibited by law. Developer, pursuant to license or marketing agreements with each, has a right to use the trade names, marks, and logos of: The Related Group and of Marriott International, Inc., both of which are Licensors only and neither of which is the Developer. Consult the Prospectus for all terms, conditions, and unit specifications and to learn what is included with purchase. This condominium is not oceanfront; the swiper the tower depicted is conceptual and situated with front Residences, Tampa and Developer's contemplated features and amenities, all of which is subject to change or modification by Developer. The Ritz-Carlton® is the registered trademark of Marriott International, Inc. 2022@ Tampa Bay Oaks Condo Phase 2, LLC with all rights reserved. The Ritz-Carlton Residences, Tampa are not owned, developed or sold by The Ritz-Carlton Marriott International, Inc. which has not confirmed the accuracy of any of the statements or representations made herein.