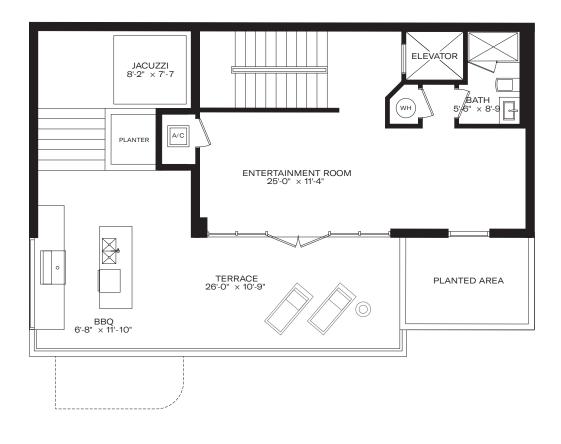

LEVEL 3 INTERIOR: 605 SF

LEVEL 4 (VILLA 1, 2, 3 ONLY) INTERIOR: 146 SF

POOL DECK