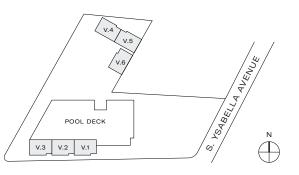

LEVEL 3 INTERIOR: 605 SF

LEVEL 4 (VILLA 1, 2, 3 ONLY) INTERIOR: 146 SF

POOL DECK